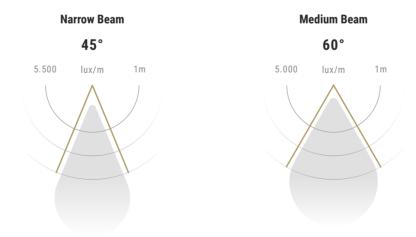

50W 1.4 A @ 35 Vdc 5500 @ 45° 5700 K medium 60° / narrow 45° Available @ 110-220VAC or 24VDC DALI, DMX, MODBUS, (0-10)

#### **DIFFERENT BEAM SELECTION**