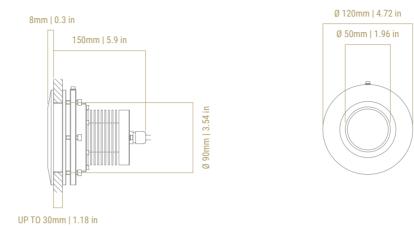

#### FEATURES

| Width dimensions                | Ø 120 mm / 4.72 in              |
|---------------------------------|---------------------------------|
| Light dimensions                | 158 mm / 6.22 in                |
| Material                        | Steel/Aluminum/AB2 on request   |
| Heatsink                        | Aluminum 6082                   |
| Glass                           | Protective Tempered Clear Glass |
| Protection                      | Yes                             |
| Water Ingress Protection Rating | IP68                            |
| Light Cable Lenght              | 3mt / 9' 8" (Standard)          |