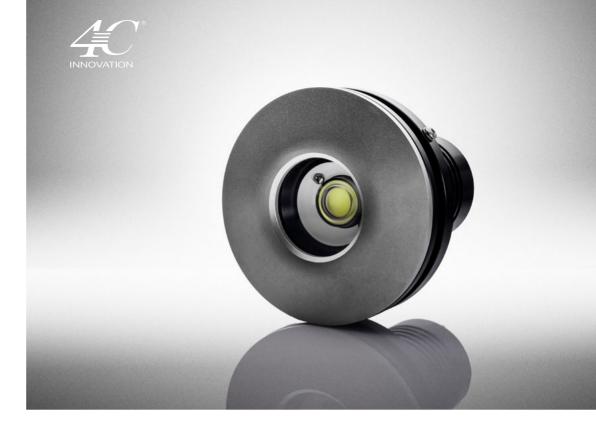

# EVO Ø120 5.500 lumen

STAINLESS STEEL AISI 316L ALUMINIUM 6082 AB2 on request

# Evo 120 INC is the underwater light for thru-hull applications, with a section measuring up to 90 mm.

The light contains a state-of-the-art 6000 Lumen Power Led, with the possibility to choose from 2 different light beams.

The Sea Led Evolution Series is the upgrade of the line of underwater lights by the Cantalupi Group. It's designed to achieve first-class lighting performance and to ensure the safety of the boat.

It can be disassembled from the inside to replace the lighting core.